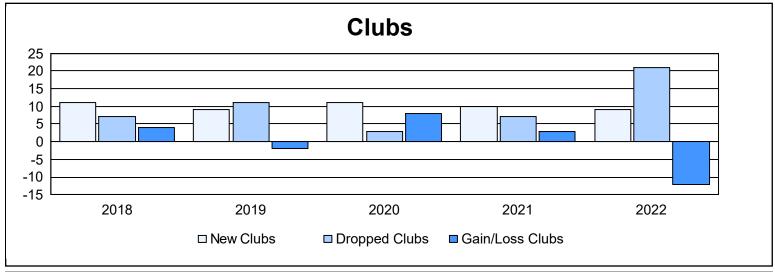

District 321C1 As of June 2022 Cumulative

| Year      | New<br>Clubs | Dropped<br>Clubs | Gain/<br>Loss<br>Clubs | New<br>Members | Charter<br>Members | Reinstate<br>Members | Transfer<br>Members | Total<br>Member<br>Added | Total<br>Members<br>Dropped | Gain/<br>Loss<br>Members |
|-----------|--------------|------------------|------------------------|----------------|--------------------|----------------------|---------------------|--------------------------|-----------------------------|--------------------------|
| 2017-2018 | 11           | 7                | 4                      | 716            | 377                | 68                   | 30                  | 1,191                    | 1,075                       | 116                      |
| 2018-2019 | 9            | 11               | -2                     | 395            | 276                | 69                   | 11                  | 751                      | 804                         | -53                      |
| 2019-2020 | 11           | 3                | 8                      | 272            | 201                | 67                   | 10                  | 550                      | 892                         | -342                     |
| 2020-2021 | 10           | 7                | 3                      | 532            | 227                | 28                   | 1                   | 788                      | 759                         | 29                       |
| 2021-2022 | 9            | 21               | -12                    | 650            | 286                | 94                   | 11                  | 1,041                    | 819                         | 222                      |
| Average   | 10           | 10               | 0                      | 513            | 273                | 65                   | 13                  | 864                      | 870                         | -6                       |