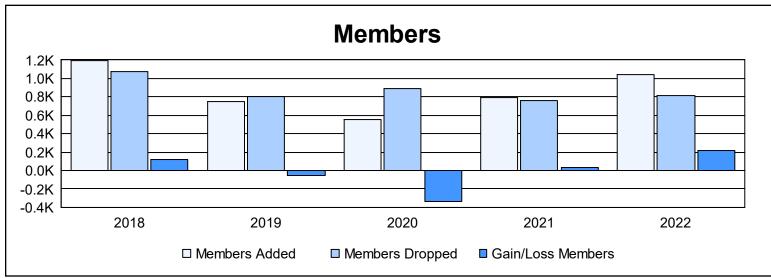

District 321C1 As of June 2022 Cumulative

| Year      | New<br>Clubs | Dropped<br>Clubs | Gain/<br>Loss<br>Clubs | New<br>Members | Charter<br>Members | Reinstate<br>Members | Transfer<br>Members | Total<br>Member<br>Added | Total<br>Members<br>Dropped | Gain/<br>Loss<br>Members |
|-----------|--------------|------------------|------------------------|----------------|--------------------|----------------------|---------------------|--------------------------|-----------------------------|--------------------------|
| 2017-2018 | 11           | 7                | 4                      | 716            | 377                | 68                   | 30                  | 1,191                    | 1,075                       | 116                      |
| 2018-2019 | 9            | 11               | -2                     | 395            | 276                | 69                   | 11                  | 751                      | 804                         | -53                      |
| 2019-2020 | 11           | 3                | 8                      | 272            | 201                | 67                   | 10                  | 550                      | 892                         | -342                     |
| 2020-2021 | 10           | 7                | 3                      | 532            | 227                | 28                   | 1                   | 788                      | 759                         | 29                       |
| 2021-2022 | 9            | 21               | -12                    | 650            | 286                | 94                   | 11                  | 1,041                    | 819                         | 222                      |
| Average   | 10           | 10               | 0                      | 513            | 273                | 65                   | 13                  | 864                      | 870                         | -6                       |